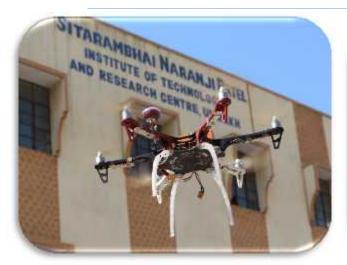

t trends in the technical and professional fields. PRISM'17, announces several innovative events, it has provided opportunity for science students to compete with engineers, also familiarization with engineering atmosphere. With the same contemplation, department started campaigning and gave their efforts towards PRISM'17 success.

As a result, on the day of event more than 35 schools & 3000 students contributed their interest toward events. More than 20 projects have been presented from the different institutes & 60 projects from the SNPIT & RC Umrakh, Bardoli. PRISM includes various events like:

- 1. Science Exhibition
- 2. The Quadcopter & Robotics
- 3. Fun Zone
- 4. Various Department Labs
- 5. Rocket of Nova

#### **SCIENCE EXHIBITION**



# THE QUADCOPTER & ROBOTICS Rocket of Nova











## **FUN ZONE**





# Participating Schools in PRISM 2017:

| Sr. No     | Name of School                                             |  |
|------------|------------------------------------------------------------|--|
| 1          | Valmiki Vidhyalaya, Valthan, Kamrej                        |  |
| 2          | VidyaMangal School, NaviPardi, Kamrej                      |  |
| 3          | D R G D SarvajanikVidhyalaya, Sayan                        |  |
| 4          | VanitaVishram (V D T Girls High School) Athwa Lines, Surat |  |
| 5          | L H Boghra (Shishuvihar) High School, Adajan               |  |
| 6          | D R Rana VidyaSankul, PalanpurPatiya,Surat                 |  |
| 7          | M M P High School, Rander                                  |  |
| 8          | Amb