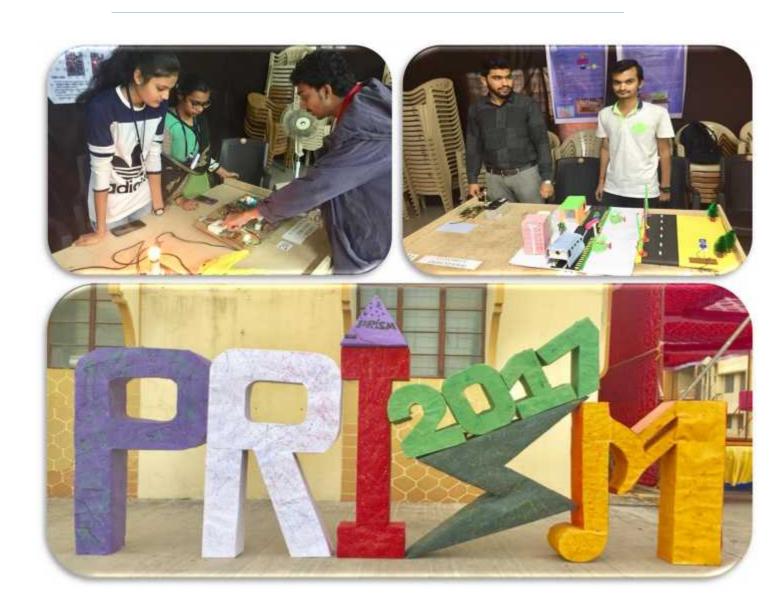

As a result, on the day of event more than 35 schools & 3000 students contributed their interest toward events. More than 20 projects have been presented from the different institutes & 60 projects from the SNPIT & RC Umrakh, Bardoli. PRISM includes various events like:

- 1. Science Exhibition
- 2. The Quadcopter & Robotics
- 3. Fun Zone
- 4. Various Department Labs
- 5. Rocket of Nova