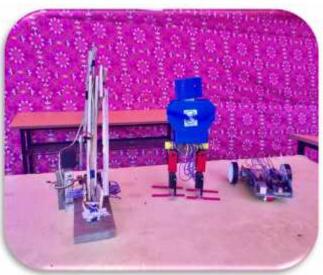

ds in the technical and professional fields. PRISM'17, announces several innovative events, it has provided opportunity for science students to compete with engineers, also familiarization with engineering atmosphere. With the same contemplation, department started campaigning and gave their efforts towards PRISM'17 success.

As a result, on the day of event more than 35 schools & 3000 students contributed their interest toward events. More than 20 projects have been presented from the different institutes & 60 projects from the SNPIT & RC Umrakh, Bardoli. PRISM includes various events like:

- 1. Science Exhibition
- 2. The Quadcopter & Robotics
- 3. Fun Zone
- 4. Various Department Labs
- 5. Rocket of Nova

#### **SCIENCE EXHIBITION**



# THE QUADCOPTER & ROBOTICS Rocket of Nova











## **FUN ZONE**





# Participating Schools in PRISM 2017:

| Sr. No     | Name of School                                             |  |
|------------|------------------------------------------------------------|--|
| 1          | Valmiki Vidhyalaya, Valthan, Kamrej                        |  |
| 2          | VidyaMangal School, NaviPardi, Kamrej                      |  |
| 3          | D R G D SarvajanikVidhyalaya, Sayan                        |  |
| 4          | VanitaVishram (V D T Girls High School) Athwa Lines, Surat |  |
| 5          | L H Boghra (Shishuvihar) High School, Adajan               |  |
| 6          | D R Rana VidyaSankul, PalanpurPatiya,Surat                 |  |
| 7          | M M P High School, Rander                                  |  |
| 8          | Ambaba Gi