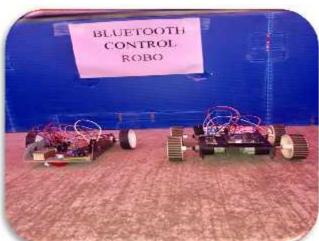

trends in the technical and professional fields. PRISM'17, announces several innovative events, it has provided opportunity for science students to compete with engineers, also familiarization with engineering atmosphere. With the same contemplation, department started campaigning and gave their efforts towards PRISM'17 success.

As a result, on the day of event more than 35 schools & 3000 students contributed their interest toward events. More than 20 projects have been presented from the different institutes & 60 projects from the SNPIT & RC Umrakh, Bardoli. PRISM includes various events like:

- 1. Science Exhibition
- 2. The Quadcopter & Robotics
- 3. Fun Zone
- 4. Various Department Labs
- 5. Rocket of Nova

#### **SCIENCE EXHIBITION**



# THE QUADCOPTER & ROBOTICS Rocket of Nova











## **FUN ZONE**





# Participating Schools in PRISM 2017:

| Sr. No     | Name of School                                             |  |
|------------|------------------------------------------------------------|--|
| 1          | Valmiki Vidhyalaya, Valthan, Kamrej                        |  |
| 2          | VidyaMangal School, NaviPardi, Kamrej                      |  |
| 3          | D R G D SarvajanikVidhyalaya, Sayan                        |  |
| 4          | VanitaVishram (V D T Girls High School) Athwa Lines, Surat |  |
| 5          | L H Boghra (Shishuvihar) High School, Adajan               |  |
| 6          | D R Rana VidyaSankul, PalanpurPatiya,Surat                 |  |
| 7          | M M P High School, Rander                                  |  |
| 8          | Ambab